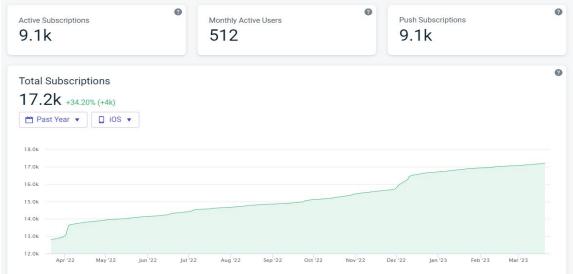

### Winter Garden App Downloads

March 20, 2023

| Winter Garden App Downloads | Apple  | Google |
|-----------------------------|--------|--------|
| 22,700                      | 17,200 | 5,500  |

#### **IOS** March 20, 2023