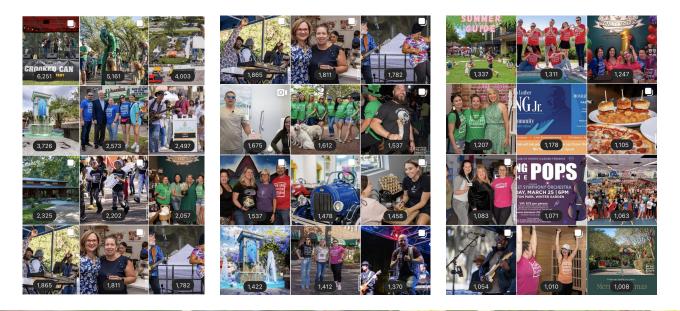

Winter Garden Community    | 35,923              | 41,000            |
| Windermere and Surrounding | 14,026              | 15,400            |
| Total Followers            | 81,275              | 89,341            |





### Reach

#### Jan 1 - March 20, 2023

| The number of people who saw any content from our Page or about our Page. |         |  |
|---------------------------------------------------------------------------|---------|--|
| IG Reach                                                                  | 28,500  |  |
| FB Reach                                                                  | 116,700 |  |
| Total                                                                     | 145,200 |  |





### **Instagram Post Reach**

Jan 1st - March 20, 2023 We Are Winter Garden







### Tik Tok

We Are Winter Garden



@wearewintergarden

| <b>103</b><br>Following          | 29<br>Follo |  | 86.0K<br>Likes |  |
|----------------------------------|-------------|--|----------------|--|
| Edit pro                         | orofile Add |  | d friends      |  |
| €Download the Winter Garden app! |             |  |                |  |

 $\mathscr{O}$  https://apps.apple.com/us/app/winter-garden/id14.



@healthywestorange





#### @horizonwesthappenings



Your #1 uber convenient "pocket guide" to the microlocal area!





## **Tik Tok & Instagram influencers**

...

#### 237.4K followers









3:12



# **Local Comparisons**



## Facebook

We Are Winter Garden

| Page