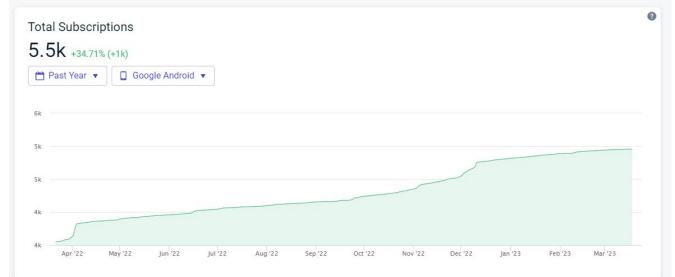

### Winter Garden App Downloads

March 20, 2023

| Winter Garden App Downloads | Apple  | Google |
|-----------------------------|--------|--------|
| 22,700                      | 17,200 | 5,500  |

#### Android March 20, 2023